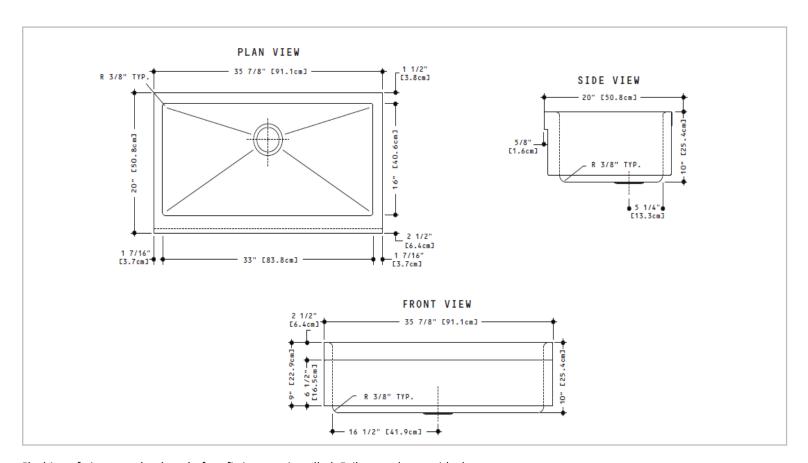

Brand: Kindred, Canada

Name : Farmhouse Single Bowl Kitchen Sink

Item Code: KCFS36A/10-10 BG

Designer:

Color / Finish : Polished Stainless Steel Dimensions : Overall (L x W x H in cm)

508 x 911 x 254 mm

- Single bowl kitchen sink
- 1 x BGDS30S bottom grid
- 10 mm radius sink
- With strainer 3 ½ "1
- With Linear front aprons
- Single bowl size: 838 mm x 406 mm