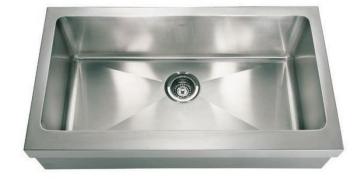

Brand: Kindred, Canada

Name : Farmhouse Single Bowl Kitchen Sink

Item Code: KCFS36A/10-10 BG

Designer:

Color / Finish : Polished Stainless Steel Dimensions : Overall (L x W x H in cm)

508 x 911 x 254 mm

- Single bowl kitchen sink
- 1 x BGDS30S bottom grid
- 10 mm radius sink
- With strainer 3 ½ "1
- With Linear front aprons
- Single bowl size: 838 mm x 406 mm